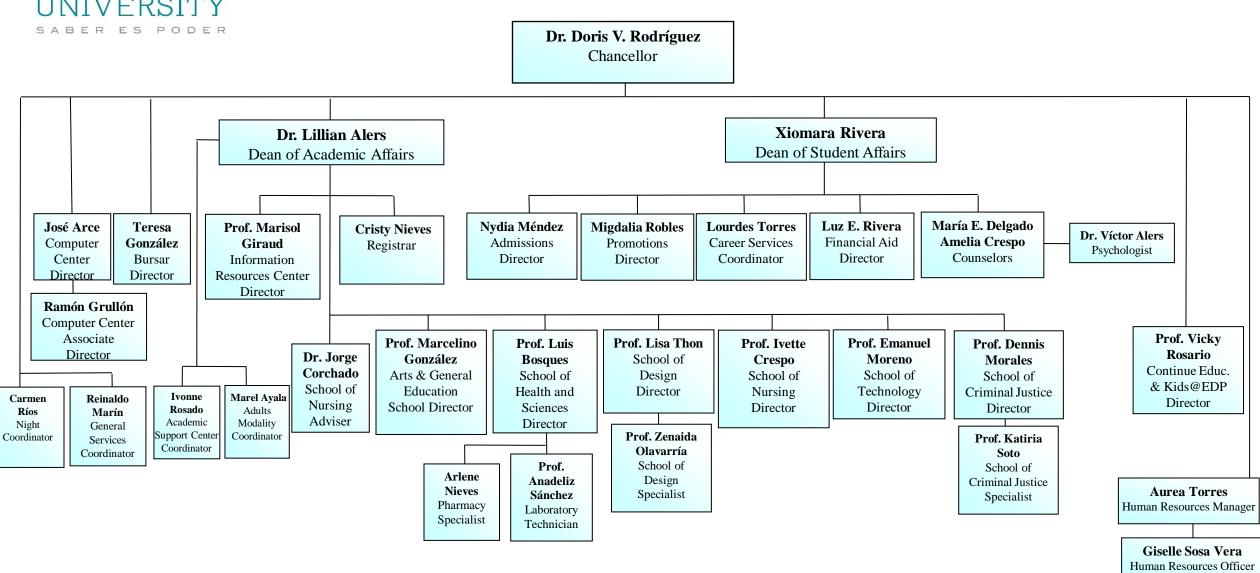

#### **EDP UNIVERSITY OF PUERTO RICO**

ORGANIZATIONAL CHART SAN SEBASTIAN CAMPUS