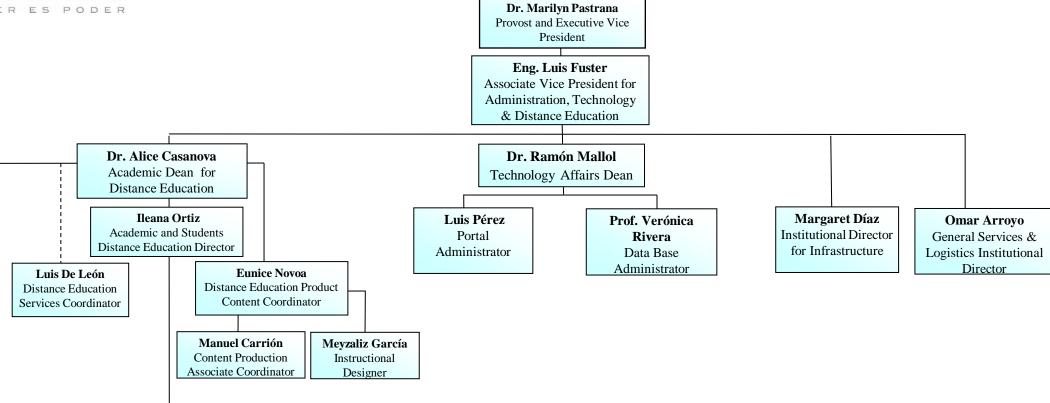

# EDP UNIVERSITY OF PUERTO RICO ORGANIZATIONAL CHART ADMINISTRATION, TECHNOLOGY & DISTANCE EDUCATION

Versión: 12 de julio de 2019