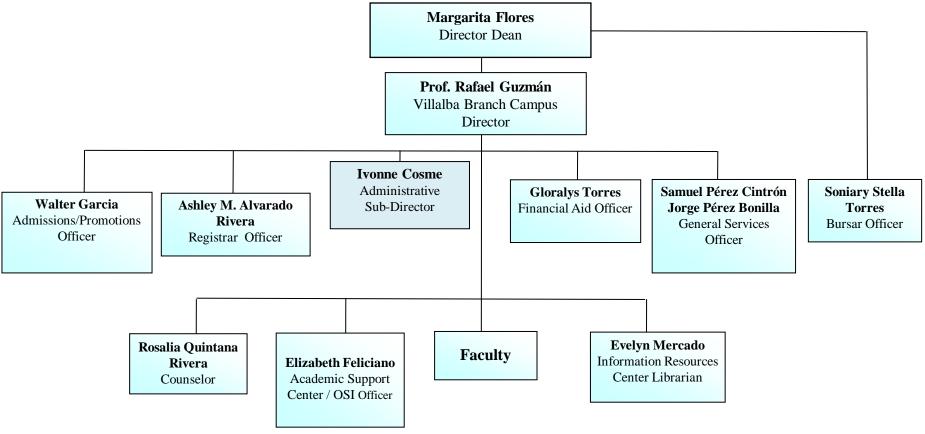

## **EDP UNIVERSITY OF PUERTO RICO** ORGANIZATIONAL CHART

#### VILLALBA BRANCH CAMPUS