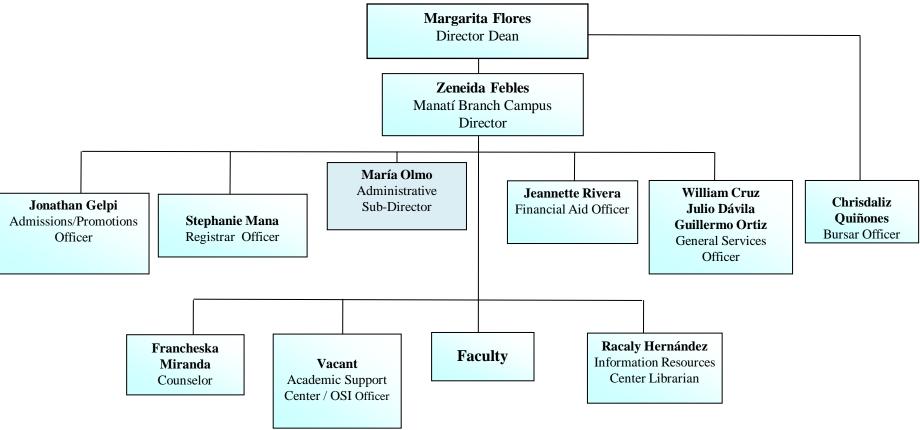

### **EDP UNIVERSITY OF PUERTO RICO**

ORGANIZATIONAL CHART MANATÍ BRANCH CAMPUS