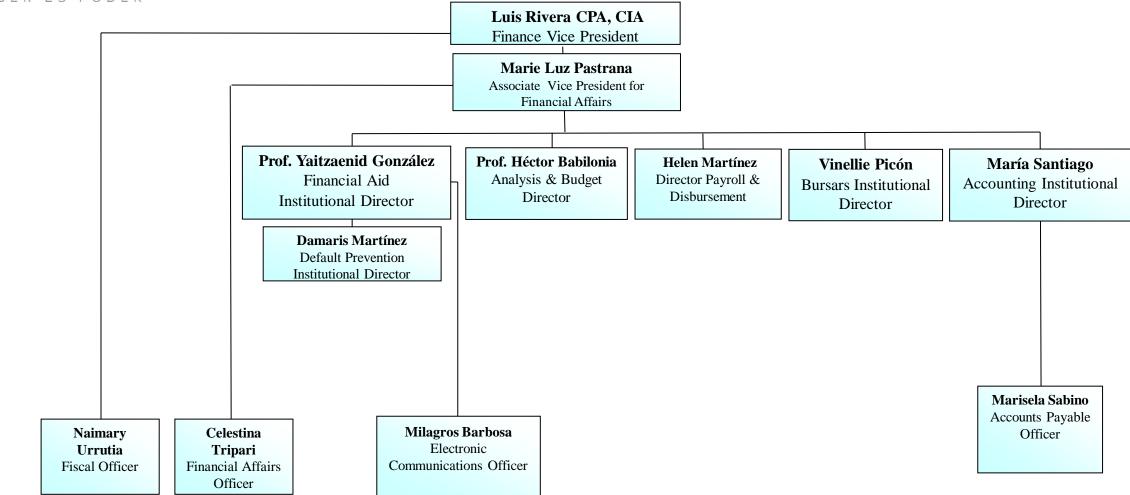

### EDP UNIVERSITY OF PUERTO RICO ORGANIZATIONAL CHART FINANCIAL AFFAIRS

Versión: 25 de agosto de 2020