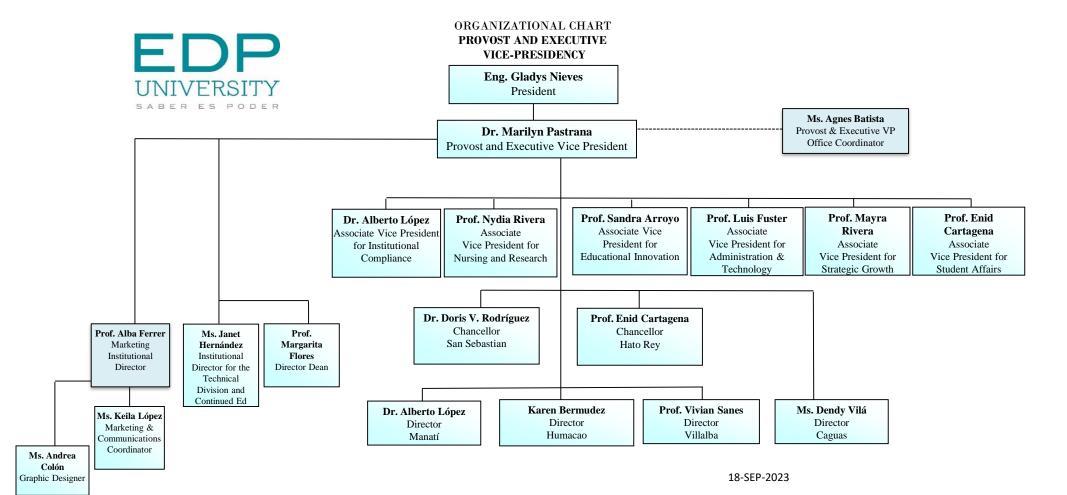

### EDP UNIVERSITY OF PUERTO RICO ORGANIZATIONAL CHART INSTITUTIONAL COMPLIANCE

### EDP UNIVERSITY OF PUERTO RICO ORGANIZATIONAL CHART NURSING AND RESEARCH

### EDP UNIVERSITY OF PUERTO RICO ORGANIZATIONAL CHART EDUCATIONAL INNOVATION

### EDP UNIVERSITY OF PUERTO RICO ORGANIZATIONAL CHART ADMINISTRATION & TECHNOLOGY

# EDP UNIVERSITY OF PUERTO RICO ORGANIZATIONAL CHART STRATEGIC GROWTH

### EDP UNIVERSITY OF PUERTO RICO ORGANIZATIONAL CHART STUDENT AFFAIRS

### EDP UNIVERSITY OF PUERTO RICO ORGANIZATIONAL CHART HATO REY CAMPUS

### EDP UNIVERSITY OF PUERTO RICO ORGANIZATIONAL CHART SAN SEBASTIAN CAMPUS

## EDP UNIVERSITY OF PUERTO RICO ORGANIZATIONAL CHART HUMACAO BRANCH CAMPUS

# EDP UNIVERSITY OF PUERTO RICO ORGANIZATIONAL CHART MANATÍ BRANCH CAMPUS

## EDP UNIVERSITY OF PUERTO RICO ORGANIZATIONAL CHART VILLALBA BRANCH CAMPUS