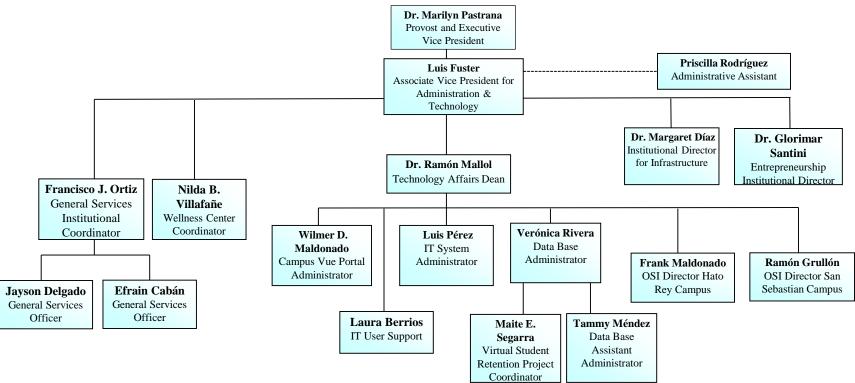

### EDP UNIVERSITY OF PUERTO RICO ORGANIZATIONAL CHART ADMINISTRATION & TECHNOLOGY