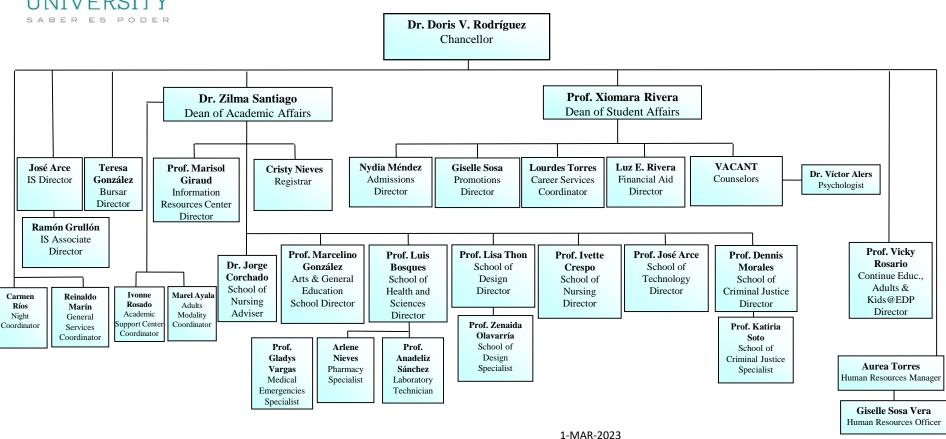

CHART BOARD OF TRUSTEES





# ORGANIZATIONAL CHART CENTRAL ADMINISTRATION







## EDP UNIVERSITY OF PUERTO RICO ORGANIZATIONAL CHART FINANCIAL AFFAIRS





### EDP UNIVERSITY OF PUERTO RICO ORGANIZATIONAL CHART INSTITUTIONAL COMPLIANCE





### EDP UNIVERSITY OF PUERTO RICO ORGANIZATIONAL CHART NURSING AND RESEARCH





### EDP UNIVERSITY OF PUERTO RICO ORGANIZATIONAL CHART EDUCATIONAL INNOVATION





### EDP UNIVERSITY OF PUERTO RICO ORGANIZATIONAL CHART ADMINISTRATION & TECHNOLOGY





# EDP UNIVERSITY OF PUERTO RICO ORGANIZATIONAL CHART STRATEGIC GROWTH





### EDP UNIVERSITY OF PUERTO RICO ORGANIZATIONAL CHART STUDENT AFFAIRS





### EDP UNIVERSITY OF PUERTO RICO ORGANIZATIONAL CHART HATO REY CAMPUS





### EDP UNIVERSITY OF PUERTO RICO ORGANIZATIONAL CHART SAN SEBASTIAN CAMPUS





## EDP UNIVERSITY OF PUERTO RICO ORGANIZATIONAL CHART HUMACAO BRANCH CAMPUS





# EDP UNIVERSITY OF PUERTO RICO ORGANIZATIONAL CHART MANATÍ BRANCH CAMPUS





## EDP UNIVERSITY OF PUERTO RICO ORGANIZATIONAL CHART VILLALBA BRANCH CAMPUS